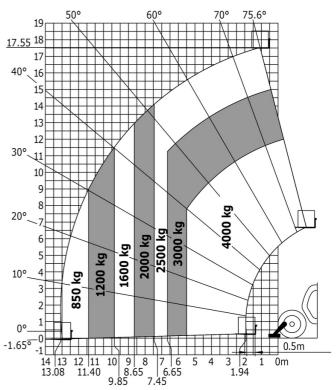

| 2 / 2<br>2 / 2<br>ROPS - FOPS level 2 cab      |

## MT 1840 ST5 - Dimensional drawing







## MT 1840 ST5 - Load chart

Machine on tyres with forks - with levelling device Metric



#### Machine on lowered stabilisers with forks Metric







#### **Head Office**

B.P. 249 - 430 rue de l'Aubinière 44150 Ancenis Cedex - France Tel: +33 (0)2 40 09 10 11 - Fax: +33 (0)2 40 09 10 97 www.manitou.com



This publication provides a description of the configuration versions and options for Manitou products, which may differ for equipment. The equipment presented in this brochure may be part of a series, as an option, or it may not be available, depending on the versions. Manitou reserves the right, at any time and without notice, to amend the specifications described and represented. The specifications provided do not bind the manufacturer. For more details, please contact your Manitou agent. This is not a contractually binding document. The presentation of the products is not contractually binding. List of specifications non-exh