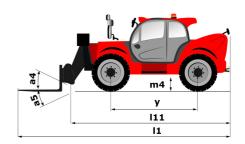

| 2 / 2<br>2 / 2<br>ROPS - FOPS level 2 cab      |

## MT 1840 ST5 - Dimensional drawing







## MT 1840 ST5 - Load chart

Machine on tyres with forks - with levelling device Metric



#### Machine on lowered stabilisers with forks Metric







#### **Head Office**

B.P. 249 - 430 rue de l'Aubinière 44150 Ancenis Cedex - France Tel: +33 (0)2 40 09 10 11 - Fax: +33 (0)2 40 09 10 97 www.manitou.com



This publication provides a description of the configuration versions and options for Manitou products, which may differ for equipment. The equipment presented in this brochure may be part of a series, as an option, or it may not be available, depending on the versions. Manitou reserves the right, at any time and without notice, to amend the specifications described and represented. The specifications provided do not bind the manufacturer. For more details, please contact your Manito