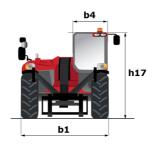

| 2 / 2<br>2 / 2<br>ROPS - FOPS level 2 cab      |

## MT 1840 ST5 - Dimensional drawing







## MT 1840 ST5 - Load chart

Machine on tyres with forks - with levelling device Metric



#### Machine on lowered stabilisers with forks Metric







#### **Head Office**

B.P. 249 - 430 rue de l'Aubinière 44150 Ancenis Cedex - France Tel: +33 (0)2 40 09 10 11 - Fax: +33 (0)2 40 09 10 97 www.manitou.com



This publication provides a description of the configuration versions and options for Manitou products, which may differ for equipment. The equipment presented in this brochure may be part of a series, as an option, or it may not be available, depending on the versions. Manitou reserves the right, at any time and without notice, to amend the specifications described and represented. The specifications provided do not bind the manufacturer. For more details, please contact your Mani