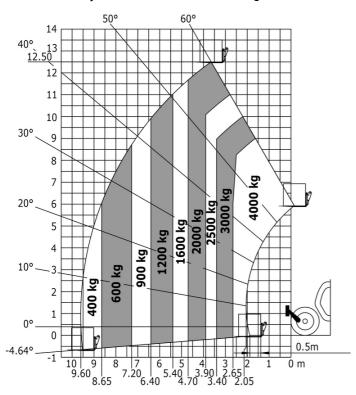

| 2 / 2<br>2 / 2<br>ROPS - FOPS level 2 cab      |

## MT 1840 ST5 - Dimensional drawing







## MT 1840 ST5 - Load chart

Machine on tyres with forks - with levelling device Metric



#### Machine on lowered stabilisers with forks Metric







#### **Head Office**

B.P. 249 - 430 rue de l'Aubinière 44150 Ancenis Cedex - France Tel: +33 (0)2 40 09 10 11 - Fax: +33 (0)2 40 09 10 97 www.manitou.com



This publication provides a description of the configuration versions and options for Manitou products, which may differ for equipment. The equipment presented in this brochure may be part of a series, as an option, or it may not be available, depending on the versions. Manitou reserves the right, at any time and without notice, to amend the specifications described and represented. The specifications provided do not bind the manufacturer. For more details, please contact your Manitou agent. This is not a contractually binding document. The presentation of the products is