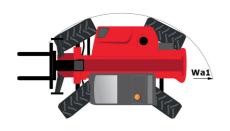

| 2 / 2<br>2 / 2<br>ROPS - FOPS level 2 cab      |

## MT 1840 ST5 - Dimensional drawing







## MT 1840 ST5 - Load chart

Machine on tyres with forks - with levelling device Metric



#### Machine on lowered stabilisers with forks Metric







#### **Head Office**

B.P. 249 - 430 rue de l'Aubinière 44150 Ancenis Cedex - France Tel: +33 (0)2 40 09 10 11 - Fax: +33 (0)2 40 09 10 97 www.manitou.com



This publication provides a description of the configuration versions and options for Manitou products, which may differ for equipment. The equipment presented in this brochure may be part of a series, as an option, or it may not be available, depending on the versions. Manitou reserves the right, at any time and without notice, to amend the specifications described and represented. The specifications provided do not bind the manufacturer. For more details, please contact your Ma